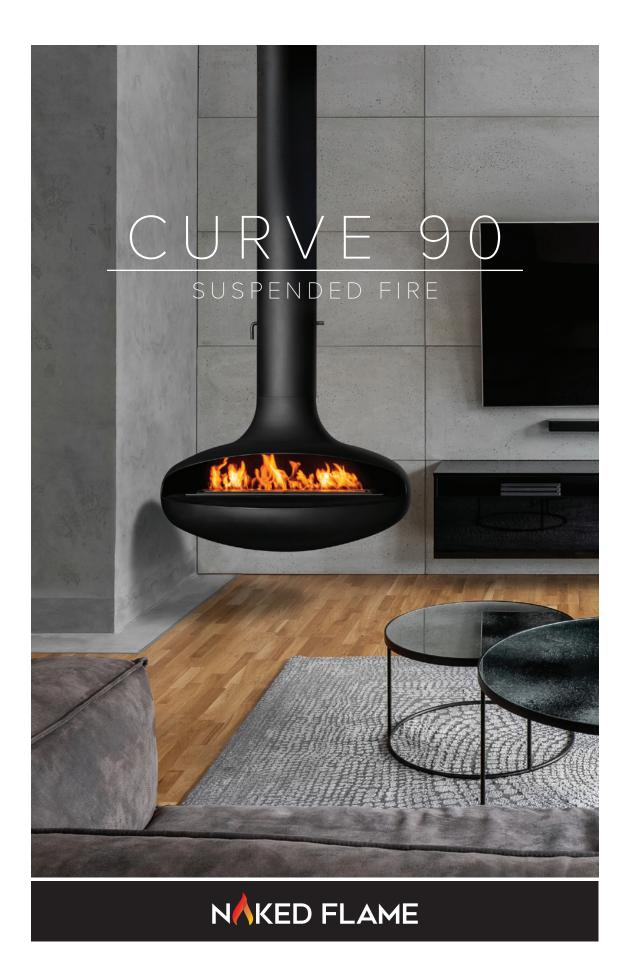

# FIRE INSERT OPTIONS:

- BIOFUEL Eco-friendly, 100% heat-efficient and clean burning, which means no smoke so you don't need a chimney or a consent.
- GAS (Natural or LPG) We offer a gas insert option (through a third party).
- ELECTRIC Just for looks, but what stunningly beautiful looks.
- WOOD Suitable for rural areas, check with your local council for emission requirements.

# VISIT OUR STORE

# **CONTACT US** 0800 468 836

- 18 Barrys Point Road
- Takapuana sales@nakedflame.nz Auckland nakedflame.nz

360 degree rotation system.

Flue can be customised to various lengths and ceiling slope.

# MATERIALS

- Material: Cold rolled steel
- Thickness: 4mm
- Colour: Black

### GUARANTEE

Full money back 5 year guarantee on any faulty product.



# ecosmar+™ Fire



VISIT OUR STORE 18 Barr