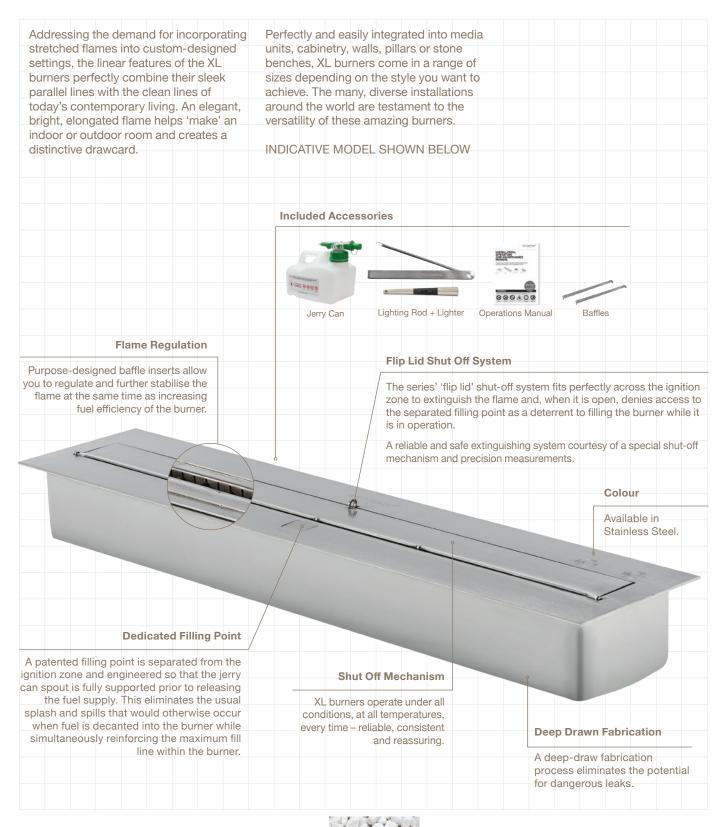

# CONTACT US

0800 468 836 sales@nakedflame.nz nakedflame.nz

| VI | 700 |
|----|-----|
|    |     |

- ANG

| Application  | Indoor & Outdoor            |
|--------------|-----------------------------|
| Materials    | Grade 304 Stainless Steel   |
| Weight       | 9.2kg [20.2lbs]             |
| Colour & SKU | Stainless Steel ESF.2.B.XL7 |
| Fuel Type    | e-NRG Bioethanol            |

#### **BURNER VENTILATION & EFFICIENCY\***

| Fuel Capacity                           | 7 Litres [1.8 Gallons]                                         |
|-----------------------------------------|----------------------------------------------------------------|
| Heats on Average<br>(when used indoors) | Over 50 square metres<br>[538 square feet]                     |
| Fuel Consumption                        | 0.7 L/h [0.18 Gal/h]                                           |
| Thermal Output<br>Net (MAX)             | 14.5 MJ/h - 13,650 BTU/h - 4 kW                                |
| Burn Time                               | 9 - 12 hours (approx)                                          |
| Minimum<br>Room Size                    | 90 cubic metres<br>[3178 cubic feet] per burner.               |
| Optional<br>Accessories                 | Top Tray, Twin Feet Fixings,<br>Fire Screens, Decorative Media |

Read the manual carefully before operating the burner. Physical model dimensions should be verified against cut out dimensions BEFORE installation begins to confirm tolerances align.

\* The efficiency data outlined above is indicative only and may vary depending on the model purchased, weather conditions, installation and bioethanol used.