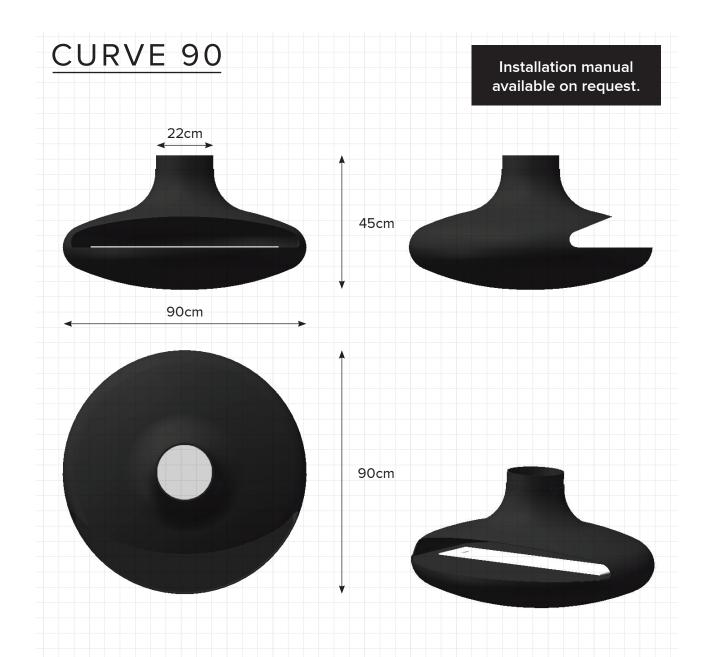

# **CONTACT US** 0800 468 836

- 18 Barrys Point Road
- Takapuana sales@nakedflame.nz Auckland nakedflame.nz

360 degree rotation system.

Flue can be customised to various lengths and ceiling slope.

# MATERIALS

- Material: Cold rolled steel
- Thickness: 4mm
- Colour: Black