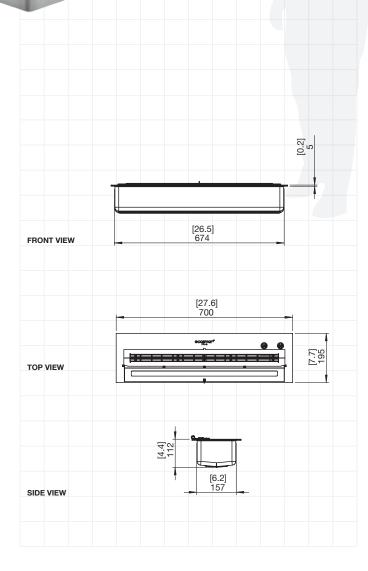

Read the manual carefully before operating the burner. Physical model dimensions should be verified against cut out dimensions BEFORE installation begins to confirm tolerances align.

\* The efficiency data outlined above is indicative only and may vary depending on the model purchased, weather conditions, installation and bioethanol used.